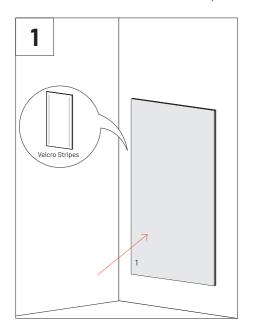

#### Full wall installation

\*You can also use this method to install this product on the ceiling.

Glue the Velcro tape in the wall. It is recommended to use 2 stripes of Velcro per panel (included). You can also glue the panels directly to the wall with Flexi Glue Ultra