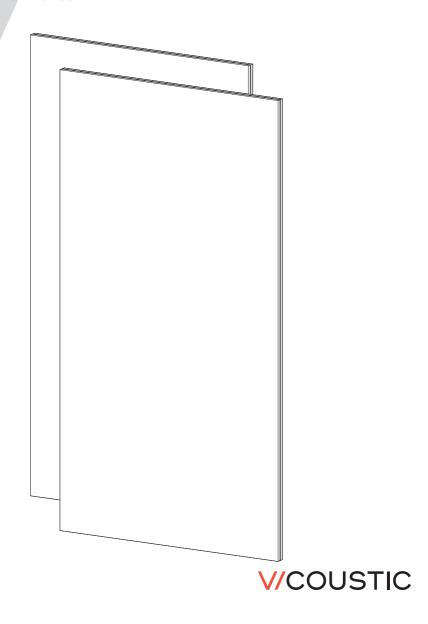

#### Included

Flat Panel VMT x8 Velcro Stripes x16

Not Included

Flexi Glue Ultra

#### Full wall installation

\*You can also use this method to install this product on the ceiling.

Glue the Velcro tape in the wall. It is recommended to use 2 stripes of Velcro per panel (included). You can also glue the panels directly to the wall with Flexi Glue Ultra