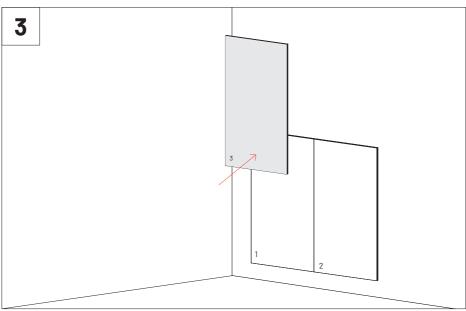

#### Full wall installation

\*You can also use this method to install this product on the ceiling.

Glue the Velcro tape in the wall. It is recommended to use 2 stripes of Velcro per panel (included). You can also glue the panels directly to the wall with Flexi Glue Ultra

Install the remaining panels.