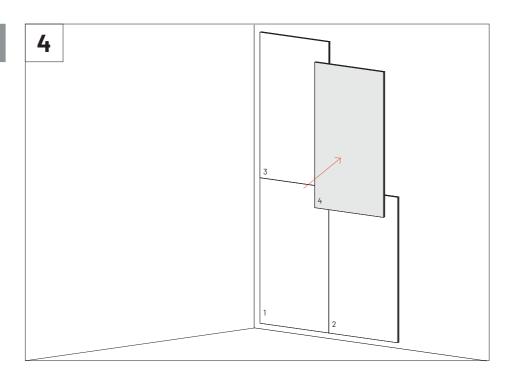

#### Full wall installation

\*You can also use this method to install this product on the ceiling.

Glue the Velcro tape in the wall. It is recommended to use 2 stripes of Velcro per panel (included). You can also glue the panels directly to the wall with Flexi Glue Ultra

Install the remaining panels.