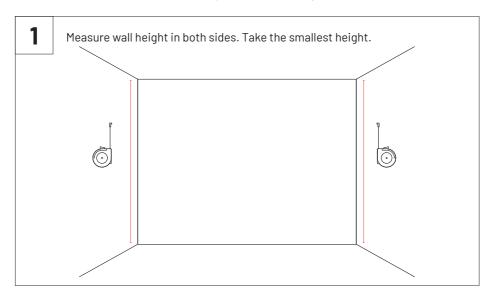

#### Full wall installation

\*You can also use this method to install this product on the ceiling.

Glue the Velcro tape in the wall. It is recommended to use 2 stripes of Velcro per panel (included). You can also glue the panels directly to the wall with Flexi Glue Ultra