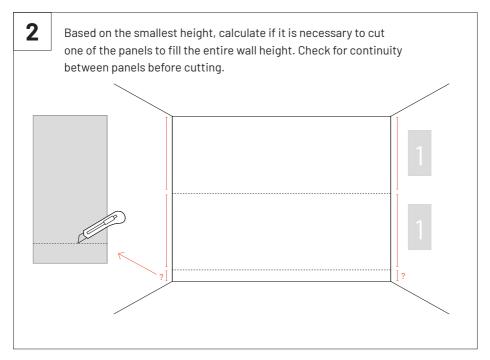

#### Full wall installation

\*You can also use this method to install this product on the ceiling.

Glue the Velcro tape in the wall. It is recommended to use 2 stripes of Velcro per panel (included). You can also glue the panels directly to the wall with Flexi Glue Ultra