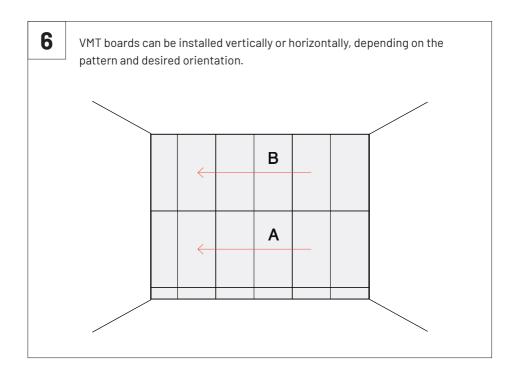

## Partial wall installation

You can also use this method to install this product on the ceiling.