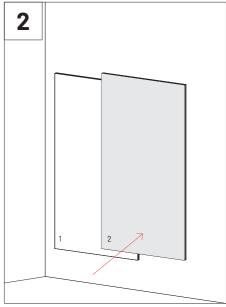

#### Full wall installation

\*You can also use this method to install this product on the ceiling.

Glue the Velcro tape in the wall. It is recommended to use 2 stripes of Velcro per panel (included). You can also glue the panels directly to the wall with Flexi Glue Ultra

Install the remaining panels.