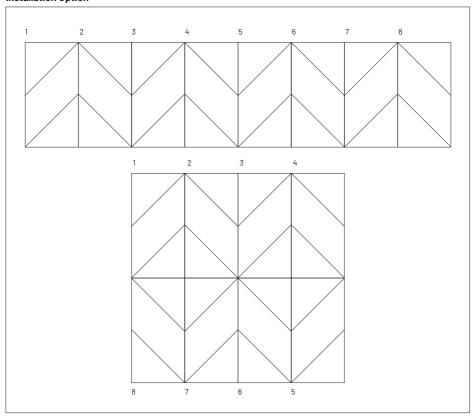

### Installation Option

## Partial wall installation

You can also use this method to install this product on the ceiling.

#### Full wall installation

\*You can also use this method to install this product on the ceiling.

Glue the Velcro tape in the wall. It is recommended to use 2 stripes of Velcro per panel (included). You can also glue the panels directly to the wall with Flexi Glue Ultra