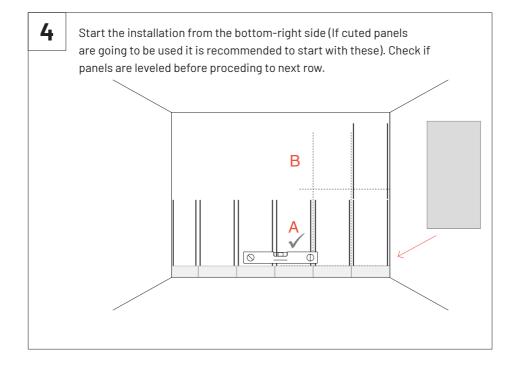

# Flat Panel VMT Natural Stones & Natural Woods

1190X595x20mm

Installation Manual



## **✓** MATERIAL NEEDED

#### Included



Flat Panel VMT x8 Velcro Stripes x16

Not Included



Flexi Glue Ultra

### Installation Option



## Partial wall installation

You can also use this method to install this product on the ceiling.









#### Full wall installation

\*You can also use this method to install this product on the ceiling.





Glue the Velcro tape in the wall. It is recommended to use 2 stripes of Velcro per panel (included). You can also glue the panels directly to the wall with Flexi Glue Ultra



Install the remaining panels.



## Main Office, R&D & Logistics

Avenida do Pólo 3, Nº 159, Carvalhosa 4590-137 Paços de Ferreira, Portugal T (+351) 255 136 746

#### Office

Rua Quinta do Bom Retiro Nº 16, Armazém 9 2820-690 Charneca da Caparica, Portugal T (+351) 212 964 100

#### Info and Sales

E sales@vicoustic.com

www.vicoustic.com



© Vicoustic, 2019 | V2

No parts of this document might be copied and/or published without written consent of Vicoustic.