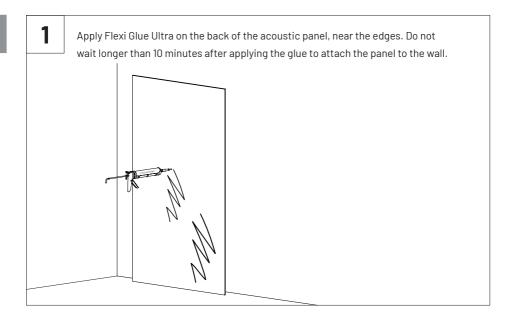

# Full wall installation

Glue the panels directly to the wall with Flexi Glue Ultra. In some cases the panels can also be installed with Velcro.

You can use the Aluframe VMT T, to hide the joints between the panels.