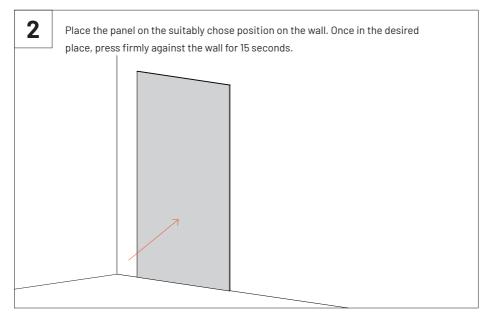

# Full wall installation

Glue the panels directly to the wall with Flexi Glue Ultra. In some cases the panels can also be installed with Velcro.

You can use the Aluframe VMT T, to hide the joints between the panels.