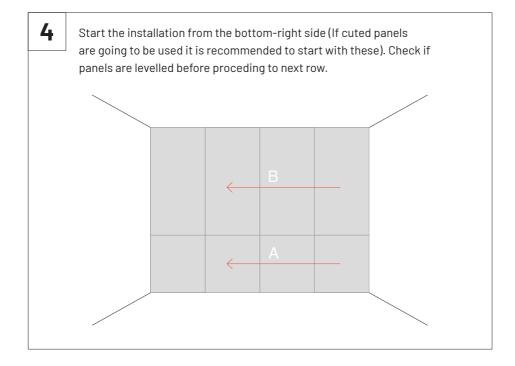

# Full wall installation

Glue the panels directly to the wall with Flexi Glue Ultra. In some cases the panels can also be installed with Velcro.

You can use the Aluframe VMT T, to hide the joints between the panels.