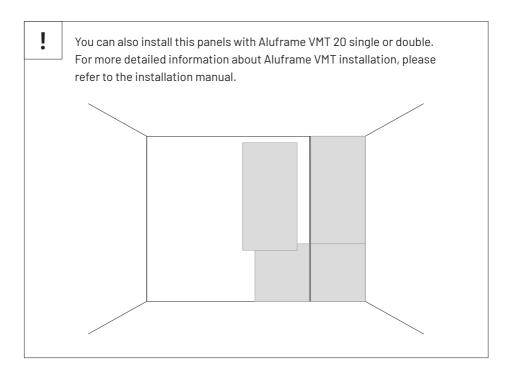

# Full wall installation

Glue the panels directly to the wall with Flexi Glue Ultra. In some cases the panels can also be installed with Velcro.

You can use the Aluframe VMT T, to hide the joints between the panels.