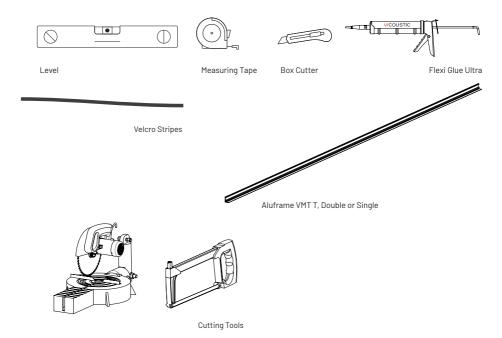

# **Not Included**

<sup>\*</sup>This product should be handled by two installers.

İ

To ensure that you maximise the strength of the glue, don't make any adjustments to the panel after bonding

# Full wall installation

Glue the panels directly to the wall with Flexi Glue Ultra. In some cases the panels can also be installed with Velcro.

You can use the Aluframe VMT T, to hide the joints between the panels.